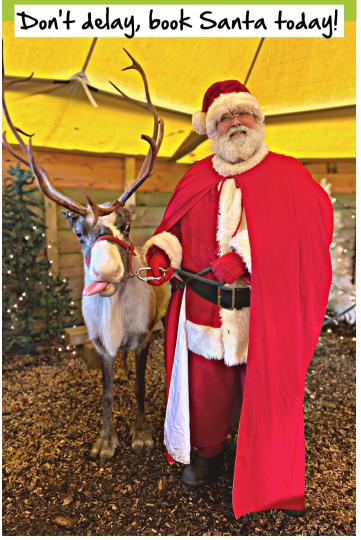

# Have you called Lapland yet to secure your Santa booking?

by Nichola Clydesdale

Much like every year, the Envisage phones lines have been on speed dial to the North Pole since late Summer, as we help endless customers and clients to secure their slot with the guy in the big red suit!

In fact, this year has seen an all time record number of bookings, and many of our staff know Santa's number off by heart!

Our Santa's cover the entire UK, and

are frequently employed to spread their Father Christmas magic in shopping and garden centre Grottos, established high street stores like John Lewis and Next, make school lessons fun with an unexpected visit to the classroom, attend Christmas light switch ons, and can even create quite a stir joining staff at the office Christmas party!

Arriving in a plush red suit, all our Santa's are DBS checked, and whilst we only have very limited weekend availability for Christmas 2023, there are still a number of weekday dates still available, offered at discounted weekday rates.