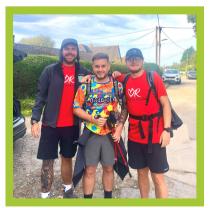

# 'The Great Commute' raised over \$5,000!

by Nichola Clydesdale

When team member George Kelly and two friends decided to set themselves a challenge, they certainly didn't do it by halves, as they decided to walk from Northampton to Chippenham for a 130-mile monster walk titled 'The Great Commute!'

Back at the beginning of October, the three friends set out for a five day trek, hoping to raise a sizeable amount for their three chosen charities, The Haemophilia Society, The Ruth Strauss Foundation and Oddballs, a fantastic charity aiming to raise awareness and support those diagnosed with testicular cancer.

With over £1,000 each day being raised, collectively the three young men raised a whopping £5,105, split across three charities, with EPOS

having kindly sponsored them on their journey as well.

Asked whether they would do it again, George replied "of course we would, just as long as we've time to dry out a little, and maybe we'd pick a slightly warmer month!"