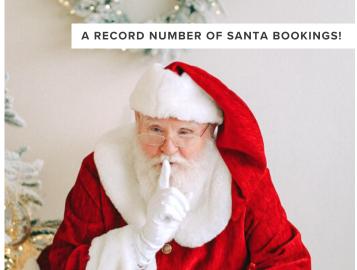

# Have you called Lapland yet to secure your Santa booking?

by Nichola Clydesdale

Much like every year, the Envisage phones lines have been on speed dial to the North Pole since late Summer, as we help endless customers and clients to secure their slot with the guy in the big red suit!

In fact, this year has seen an all time record number of bookings, and many of our staff know Santa's number off by heart!

Our Santa's cover the entire UK, and

are frequently employed to spread their Father Christmas magic in shopping and garden centre Grottos, established high street stores like John Lewis and Next, make school lessons fun with an unexpected visit to the classroom, attend Christmas light switch ons, and can even create quite a stir joining staff at the office Christmas party!

Arriving in a plush red suit, all our Santa's are DBS checked, and whilst we only have very limited weekend availability for Christmas 2023, there are still a number of weekday dates still available, offered at discounted weekday rates.