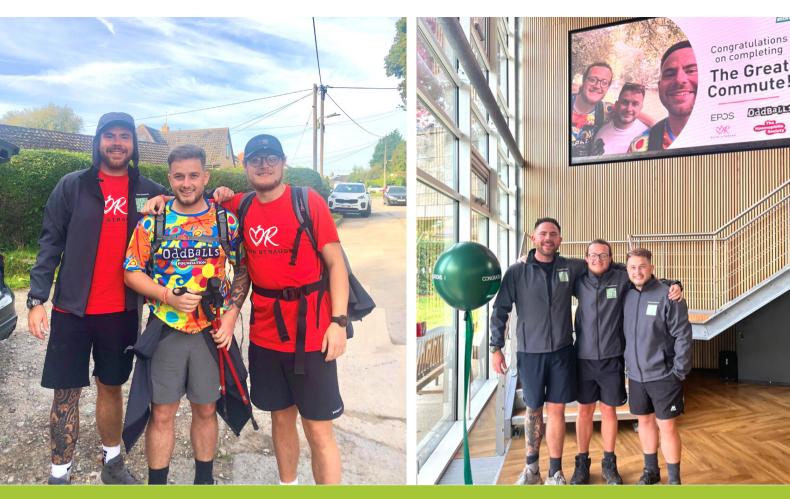

# 'The Great Commute' raised over \$5,000!

by Nichola Clydesdale

When team member George Kelly and two friends decided to set themselves a challenge, they certainly didn't do it by halves, as they decided to walk from Northampton to Chippenham for a 130-mile monster walk titled 'The Great Commute!'

Back at the beginning of October, the three friends set out for a five day trek, hoping to raise a sizeable amount for their three chosen charities, The Haemophilia Society, The Ruth Strauss Foundation and Oddballs, a fantastic charity aiming to raise awareness and support those diagnosed with testicular cancer.

With over £1,000 each day being raised, collectively the three young men raised a whopping £5,105, split across three charities, with EPOS

having kindly sponsored them on their journey as well.

Asked whether they would do it again, George replied "of course we would, just as long as we've time to dry out a little, and maybe we'd pick a slightly warmer month!"