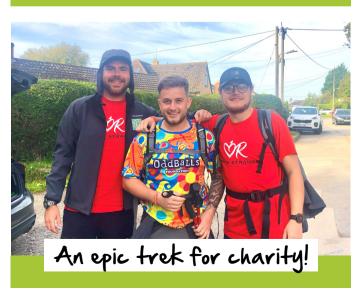

# 'The Great Commute' raised over \$5,000!

by Nichola Clydesdale

When team member George Kelly and two friends decided to set themselves a challenge, they certainly didn't do it by halves, as they decided to walk from Northampton to Chippenham for a 130-mile monster walk titled 'The Great Commute!'

Back at the beginning of October, the three friends set out for a five day trek, hoping to raise a sizeable amount for their three chosen charities, The Haemophilia Society, The Ruth Strauss Foundation and Oddballs, a fantastic charity aiming to raise awareness and support those diagnosed with testicular cancer.

With over £1,000 each day being raised, collectively the three young men raised a whopping £5,105, split across three charities, with EPOS

having kindly sponsored them on their journey as well.

Asked whether they would do it again, George replied "of course we would, just as long as we've time to dry out a little, and maybe we'd pick a slightly warmer month!"

Collectively, the three friends raised a whopping \$5,105, which is being split equally across their three chosen charities.