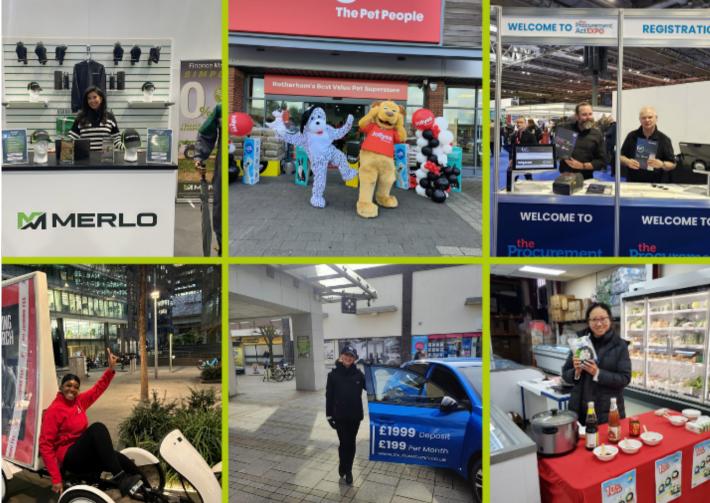

# March 24 Highlights

Q

Experienced lead generation staff for each day of the four day exhibition

FOR A NATIONWIDE CAMPAIGN

MASCOT PERFORMERS

Mascot Performers

Costume performers across various locations around the UK for store launches Santa Claus sits for formal photoshoots with dogs at the 'Pup Up' Cafe

CHRISTMAS PUP-UP

CAFE

Photoshoot at

Pup-Up Cafe

.2

Read more ...

WWW.ENVISAGEPROMOTIONS.CO.UK

f У 🔿 in