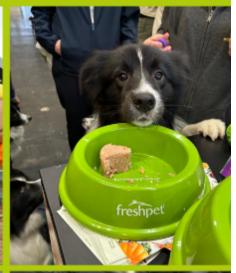

## April - Envisage Supporting Cats & Dogs

### Fund Raising in April

At Envisage, we're passionate about supporting animal welfare, and in the spirit of National Pet Day on April 11th, we're extending our efforts to support not just one, but three incredible charities throughout the entire month of April.

During the month, we have a variety of activities planned to raise funds and awareness for East Midlands Dog Rescue, Paw Prints Dog Rescue, and Cats Protection Charities. From cake sales to game days, dress-up competitions to sponsored walks, there's something for everyone to get involved in and show their support for these deserving causes.