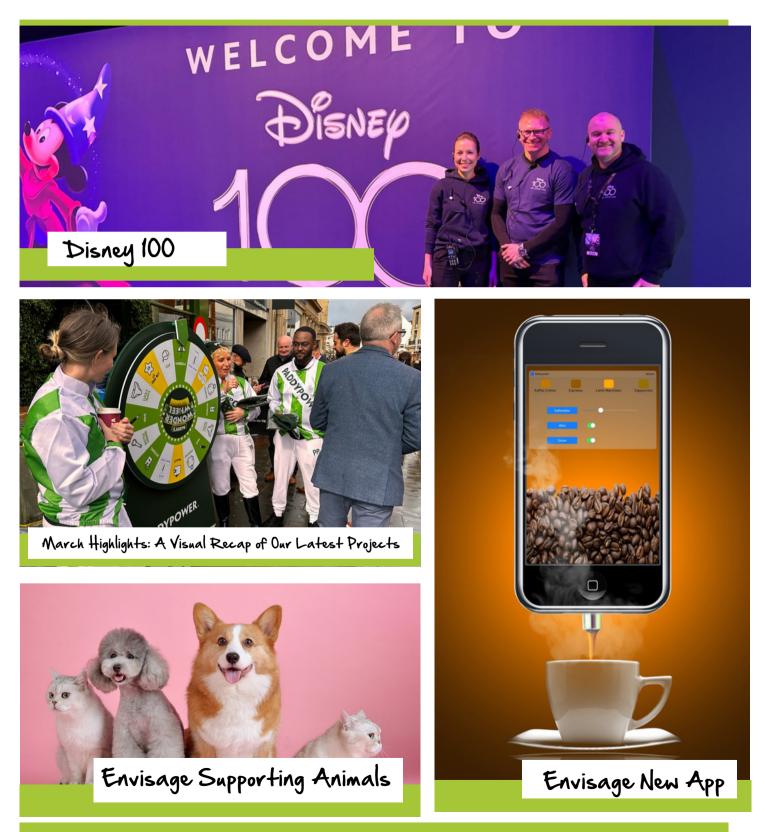

## Working with Disney

by Megan Gallagher

Envisage provides staff for the Disney100 Exhibition, a remarkable showcase commemorating Disney's centennial milestone. From October 11th, 2023, to January 22nd, 2024, and continuing with stage two starting on March 6th, our team of between 10 to 18 staff per day ensured the seamless operation of this immersive experience.

Our dedicated staff engaged audiences of all ages, from devoted Disney enthusiasts to newcomers, offering an unforgettable journey through Disney's rich history, cultural impact, and creative legacy. With their expertise in event management and customer service, our team contributed to creating a magical atmosphere that celebrated the essence of Disney storytelling.

Throughout the exhibition, our staff play a vital role in guiding visitors, answering questions, and ensuring that everyone had a memorable experience. Their professionalism, enthusiasm, and passion for Disney is evident in every interaction, leaving a lasting impression on attendees.

Envisage is proud to have been part of such an iconic event, and we look forward to continuing to provide exceptional staffing solutions for future endeavours that inspire and delight audiences worldwide.