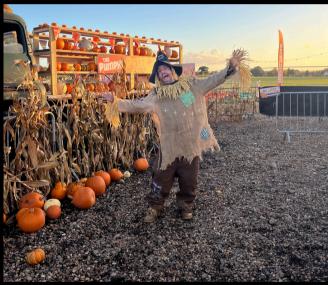

We're incredibly proud of their hard work and look forward to supporting more events like this in the future.

CEGO

Our Brand Ambassadors Supporting your Business

At Envisage Agency, we brought Halloween magic to life at Foxes Farm, using professional actors to deliver a unique, family-friendly experience.

Halloween is all about creating chills, thrills, and unforgettable moments, and our team delivered exactly that. Our actors, in spine-tingling costumes, mingled throughout the event—from wandering a pumpkin patch to posing for family photos or offering light-hearted scares in a maze.

They became the heart of the festivities, tailoring each interaction to fit visitors' preferences, whether that was a guick scare or a friendly wave.

Imagine Halloween characters who aren't just in costume but fully embody their roles.

Our actors don't just dress up—they live the part! They create an atmosphere that's spooky yet family-friendly, striking the perfect balance. Our actors are ideal for family events, where you want a playful, memorable Halloween without intense scares.