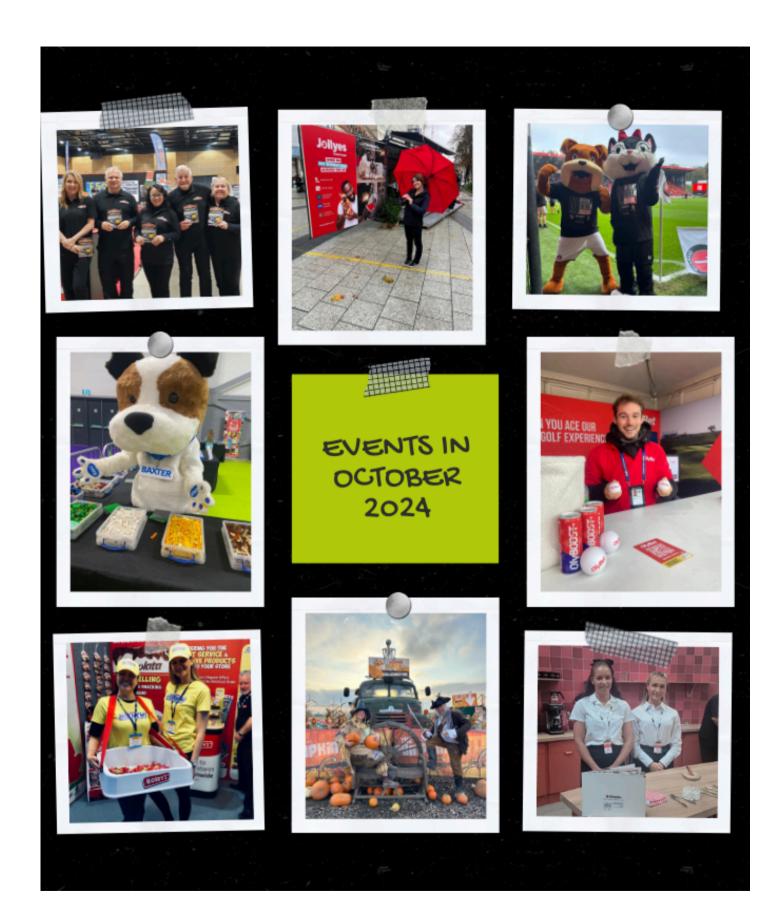

### Brand Ambassadors at Open de France

This year, we proudly contributed to the success of the Open de France. Our dedicated team of six brand ambassadors worked tirelessly each day to ensure the event ran smoothly and provided outstanding service.

They managed engaging golf simulator stations, allowing visitors to test their skills in a fun, competitive setting. Their efforts created a welcoming atmosphere and ensured all equipment operated seamlessly across the four days.

We're incredibly proud of their hard work and look forward to supporting more events like this in the future.

CEGO

Our Brand Ambassadors Supporting your Business

At Envisage Agency, we brought Halloween magic to life at Foxes Farm, using professional actors to deliver a unique, family-friendly experience.