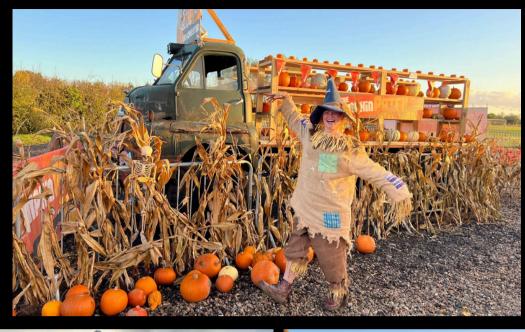

We're incredibly proud of their hard work and look forward to supporting more events like this in the future.

CEGO

Our Brand Ambassadors Supporting your Business

At Envisage Agency, we brought Halloween magic to life at Foxes Farm, using professional actors to deliver a unique, family-friendly experience.

Halloween is all about creating chills, thrills, and unforgettable moments, and our team delivered exactly that. Our actors, in spine-tingling costumes, mingled throughout the event—from wandering a pumpkin patch to posing for family photos or offering light-hearted scares in a maze.

They became the heart of the festivities, tailoring each interaction to fit visitors' preferences, whether that was a guick scare or a friendly wave.

Imagine Halloween characters who aren't just in costume but fully embody their roles.

Our actors don't just dress up—they live the part! They create an atmosphere that's spooky yet family-friendly, striking the perfect balance. Our actors are ideal for family events, where you want a playful, memorable Halloween without intense scares.